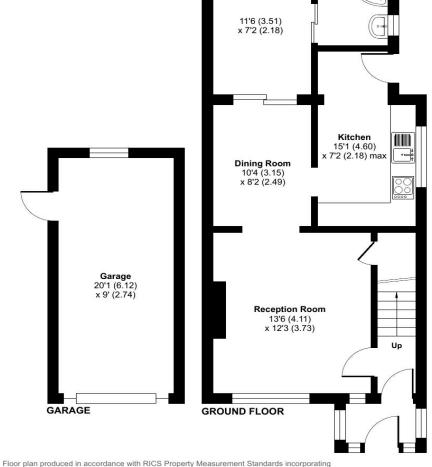

# Willoughby Close, Alton, GU34

Approximate Area = 963 sq ft / 89.4 sq m Garage = 180 sq ft / 16.7 sq m Total = 1143 sq ft / 106.1 sq m

For identification only - Not to scale

Floor plan produced in accordance with RICS Property Measurement Standards incorporating International Property Measurement Standards (IPMS2 Residential). © nichecom 2024. Produced for Warren Powell-Richards. REF: 1137869