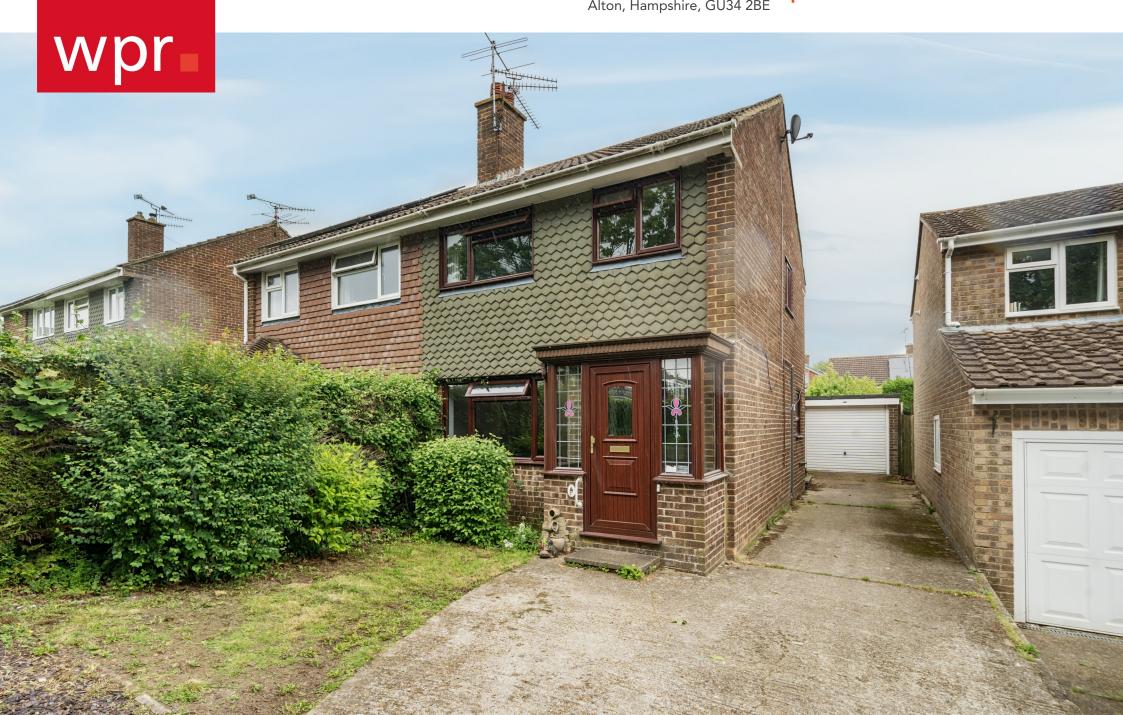

### Price £399,950 Freehold

- Water meadows within 200 yards
- Town centre 0.9 mile drive
- Local shops on Southview Rlse
- New Odiham Road 0.2 mile

Located in a highly regarded cul-de-sac, an extended 3 bedroom semi-detached house with potential to update and no onward chain.

- Living room
- Kitchen
- Dining room & further reception room
- Family bathroom & downstairs shower room
- Detached brick built garage
- Driveway & lawned gardens

#### LOCATION

The property is located in the frequently requested Amery Farm/Greenfields area with Willoughby Close consisting of semi-detached houses of varying designs and several larger detached homes culminating in the water meadows, a grassed and part wooded area flanked by the source stream of the River Wey and lying within a Conservation Area. There are individual and national retailers, a selection of restaurants, inns and hotels, churches, a library, museum, art gallery and fitness studio. Retaining its weekly open air market and specialist events, this historic town includes M&S, Sainsbury's, Iceland, Aldi, Lidl and Waitrose stores, a station (Waterloo line), primary and senior schools, HSDC Alton College, a sports centre and 2 outlying golf courses among its attributes. The B3349 gives access to the M3, Basingstoke and the Thames Valley.