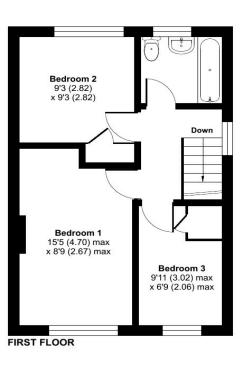

# Willoughby Close, Alton, GU34

Approximate Area = 963 sq ft / 89.4 sq m Garage = 180 sq ft / 16.7 sq m Total = 1143 sq ft / 106.1 sq m

For identification only - Not to scale

Floor plan produced in accordance with RICS Property Measurement Standards incorporating International Property Measurement Standards (IPMS2 Residential). © nichecom 2024. Produced for Warren Powell-Richards. REF: 1137869